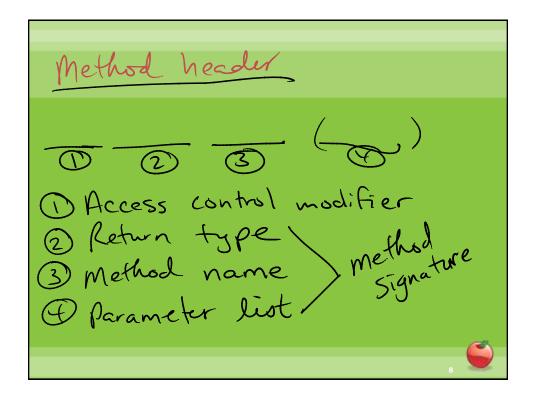

DAccess control modifier
gives information about
what has access to the
method (who can call it)
-public-anything can access
-private only accessible from
within the class