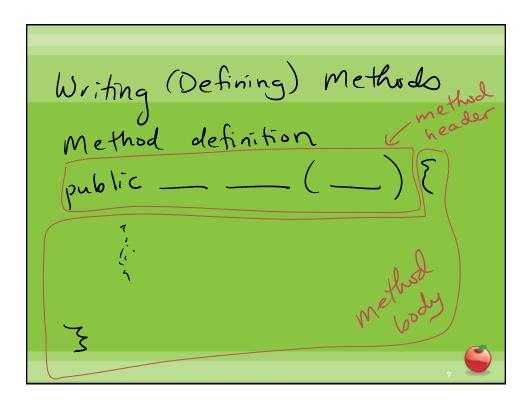

not sure which recitation you are registered for, check the UBLearns Gradebook.
- Information about the practical exam is available as a link off of the Schedule page.



### **Announcements – Exam 1**

Will be returned Friday in lecture.



#### **Announcements – Exam 2**

- ♥ Friday, March 4th in lecture
- © Review for Exam on Wednesday, March 2<sup>nd</sup>.
- □ Look for review sheet to be posted on the Schedule page on or about February 23<sup>rd</sup>.



#### **Announcements – Grades**

- ∴ The UBLearns gradebook is not a "live" gradebook. The "real" gradebook is kept elsewhere.
- About once a week, I will update the UBLearns gradebook with the grades we have so far. If there have been no new grades, it might be once every two weeks.
- ♥ If you notice errors, please report them.







DAccess control modifier
gives information about
what has access to the
method (who can call it)
-public-anything can access
-private only accessible from
within the class