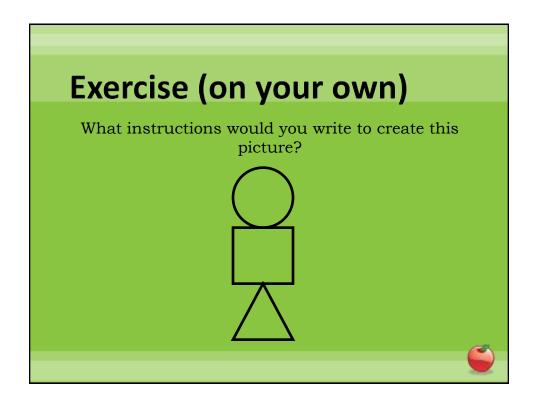

receiving an email from Web-CAT about your account. This system is used for submission. More details available in assignment description.
- Please confirm that you have an Engineering account BEFORE going to first recitation. Website to check given in assignment. Can take 24 hours to get account created.



# Step 1

Turn to a blank page in your notebook



## Step 2

Draw a dot at the center of the page



## Step 3

☼ Starting at the top left-hand corner of the page, draw a straight line through the dot finishing at the bottom righthand corner.



## Step 4

Starting at the bottom left-hand corner of the page, draw a line through the dot finishing at the top right-hand corner.



## Step 5

♥ Write your name (legibly) in the center of the triangle on the left-hand side of the page.







### Worksheets

- ♥Will be given out as paper copies in class unless they are posted at least one class day before they are used in class.
  - ©Example: Today's sheet was not posted on Monday, so it will be handed out in paper form.
  - Please check for worksheets the day before each class and print out if you are interested in having them in class.