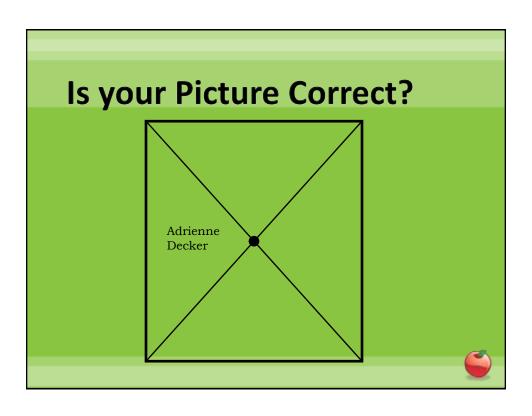

# Step 1

Turn to a blank page in your notebook

## Step 2

Draw a dot at the center of the page

## Step 3

☼ Starting at the top left-hand corner of the page, draw a straight line through the dot finishing at the bottom righthand corner.

## Step 4

Starting at the bottom left-hand corner of the page, draw a line through the dot finishing at the top right-hand corner.

## Step 5

♥ Write your name (legibly) in the center of the triangle on the left-hand side of the page.