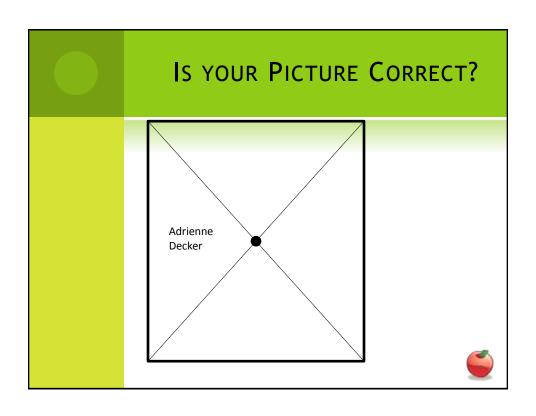

# Starting at the bottom left-hand corner of the page, draw a line through the dot finishing at the top right-hand corner.