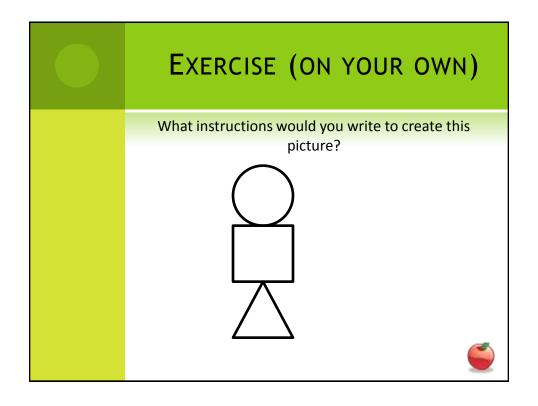

## **CSE 113 B**

January 24-28, 2011

## **ANNOUNCEMENTS**

- Pick up (and READ) syllabus if you have not already done so.
- Recitation change form (if you are interested in changing your recitation day/time).
- Syllabus Confirmation "test" on UBLearns needs to be completed by 1/31/11.







## 



# Starting at the bottom left-hand corner of the page, draw a line through the dot finishing at the top right-hand corner.







#### **WORKSHEETS**

- Will be given out as paper copies in class unless they are posted at least one class day before they are used in class.
  - Example: Today's sheet was not posted on Monday, so it will be handed out in paper form.
  - Please check for worksheets the day before each class and print out if you are interested in having them in class.